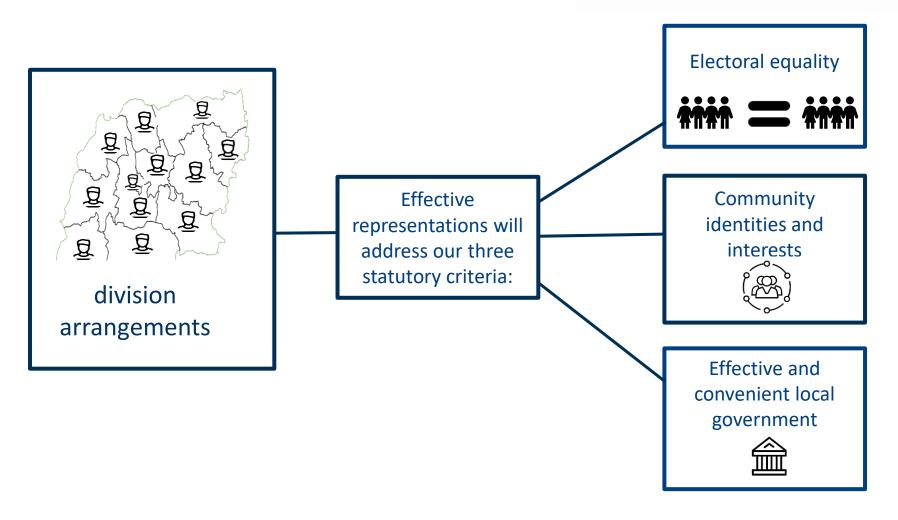

# Phase 2: division arrangements

The
Local Government
Boundary Commission
for England

The local community has at least two opportunities to tell us their views about how divisions should be arranged.

First consultation on division arrangements:

# What do we mean by electoral equality?

-1 .

lectoral data

Malling Borough Counci

Jsing this sheet:

ill in the cells for each polling district. Please make sure that the names of each parish, parish ward and borough ward are correct and consistent. Check your data in the cells to the right.