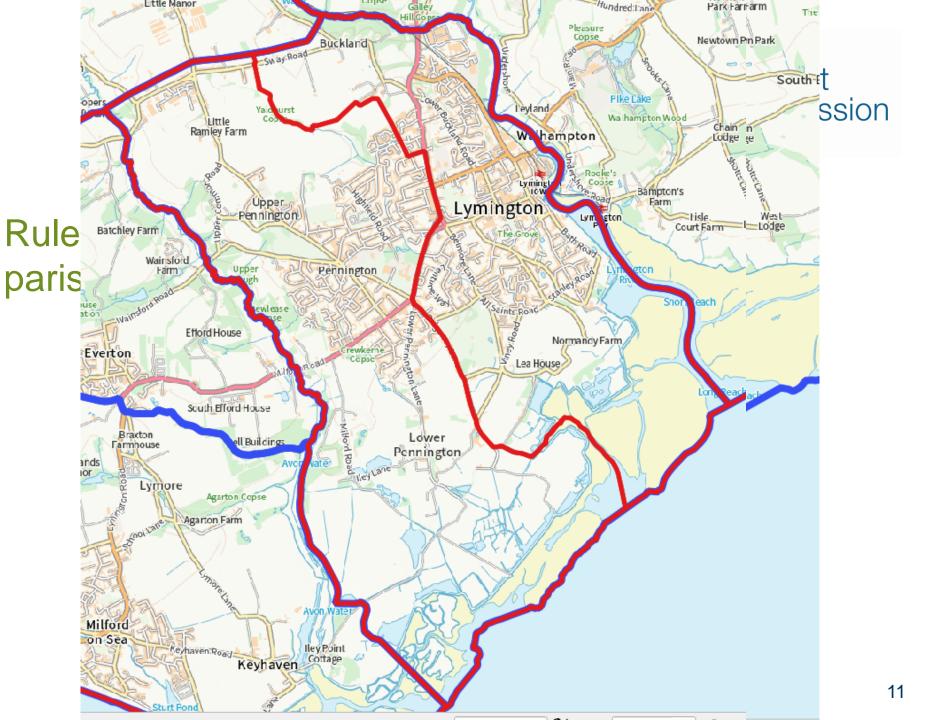

# Phase 2: division arrangements

The
Local Government
Boundary Commission
for England

The local community has at least two opportunities to tell us their views about how divisions should be arranged.

First consultation on division arrangements: