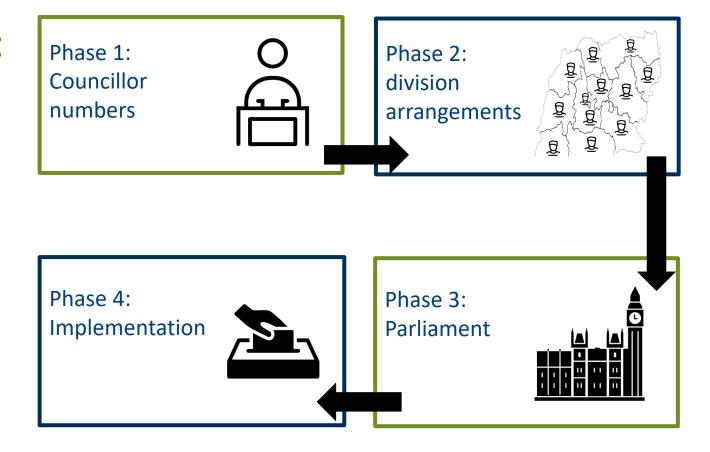

#### Process:

# Phase 2: division arrangements

The
Local Government
Boundary Commission
for England

The local community has at least two opportunities to tell us their views about how divisions should be arranged.

First consultation on division arrangements:

1 October 2024 to 9

December 2024

Consultation on draft proposals:

1 April 2025 to 9 June
2025

Sometimes we will hold an additional round of consultation if we want to test some proposals that are very different from our draft proposals

Publication of final proposals: 2 September 2025